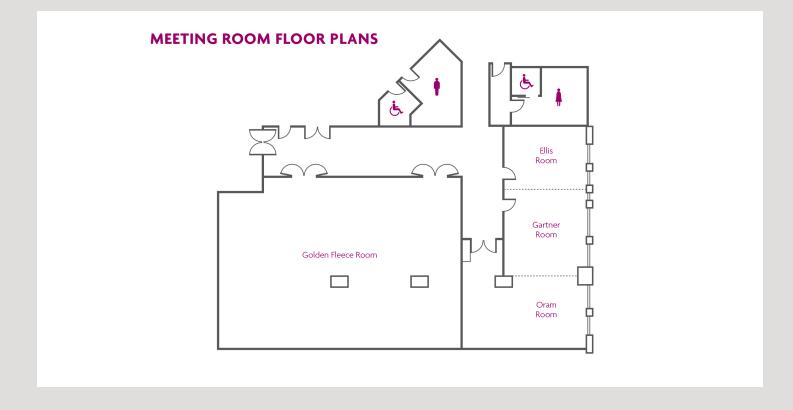

#### MEET A NEW WAY TO DO MEETINGS

Our function rooms are designed with everything from smaller meetings to largescale presentations in mind.

The names of our meeting spaces connect Crowne Plaza to the early history of Victoria Square. One of the city's first hotels, the Oram brothers' Golden Fleece, once stood on the same site.

Our Golden Fleece conference room caters for up to 90 banquet style while the Ellis, Gartner and Oram rooms, all boardroom style, cater for eight to 12 respectively. Combine all three boardrooms for a medium-sized room with natural light and views of historic Victoria Square.

# Meeting & Event Room Capacities

| Meeting Rooms              | Area (M) | Height (M) | Theatre | U-Shape | Boardroom | Classroom | Banquet | Cabaret | Cocktail |
|----------------------------|----------|------------|---------|---------|-----------|-----------|---------|---------|----------|
| Golden Fleece Room         | 193      | 2.8        | 140     | 36      | 38        | 102       | 90      | 72      | 140      |
| Ellis Room                 | 24       | 2.8        | 15      | 9       | 8         | 12        | 10      | 8       | 15       |
| Gartner Room               | 32       | 2.8        | 25      | 9       | 12        | 18        | 20      | 16      | 15       |
| Oram Room                  | 41       | 2.8        | 30      | 15      | 12        | 18        | 20      | 16      | 25       |
| Ellis + Gartner Rooms      | 56       | 2.8        | 42      | 21      | 18        | 30        | 30      | 24      | 40       |
| Gartner + Oram Rooms       | 73       | 2.8        | 46      | 16      | 20        | 30        | 40      | 24      | 60       |
| Gartner, Oram + Ellis Room | s 97     | 2.8        | 70      | 30      | 24        | 48        | 40      | 32      | 70       |