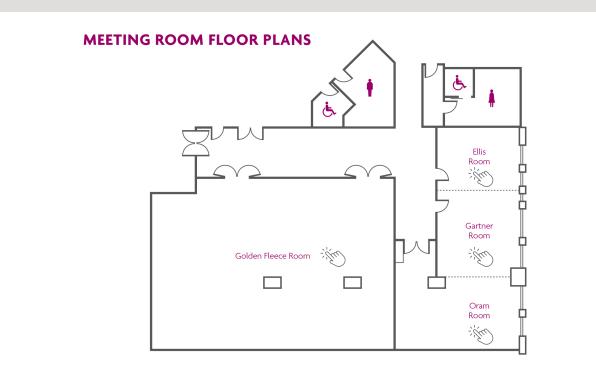

### MEET A NEW WAY TO DO MEETINGS

Our function rooms are designed with everything from smaller meetings to large-scale presentations in mind.

The names of our meeting spaces connect Crowne Plaza to the early history of Victoria Square. One of the city's first hotels, the Oram brothers' Golden Fleece, once stood on the same site.

Our Golden Fleece conference room caters for up to 90 banquet style while the Ellis, Gartner and Oram rooms, all boardroom style, cater for eight to 12 respectively. Combine all three boardrooms for a medium-sized room with natural light and views of historic Victoria Square.

# Meeting & Event Room Capacities

| Meeting Rooms               | Area (M) | Height (M) | Theatre | <u>U-Shape</u> | Boardroom | Classroom | Banquet | Cabaret | Cocktail |
|-----------------------------|----------|------------|---------|----------------|-----------|-----------|---------|---------|----------|
| Golden Fleece Room          | 193      | 2.8        | 140     | 36             | 38        | 102       | 90      | 72      | 140      |
| Ellis Room                  | 24       | 2.8        | 15      | 9              | 8         | 12        | 10      | 8       | 15       |
| Gartner Room                | 32       | 2.8        | 25      | 9              | 12        | 18        | 20      | 16      | 15       |
| Oram Room                   | 41       | 2.8        | 30      | 15             | 12        | 18        | 20      | 16      | 25       |
| Ellis + Gartner Rooms       | 56       | 2.8        | 42      | 21             | 18        | 30        | 30      | 24      | 40       |
| Gartner + Oram Rooms        | 73       | 2.8        | 46      | 16             | 20        | 30        | 40      | 24      | 60       |
| Gartner, Oram + Ellis Rooms | 97       | 2.8        | 70      | 30             | 24        | 48        | 40      | 32      | 70       |
| 1851 Social Champagne Lour  | nge 98   | 3.3        |         |                |           |           |         |         | 50       |