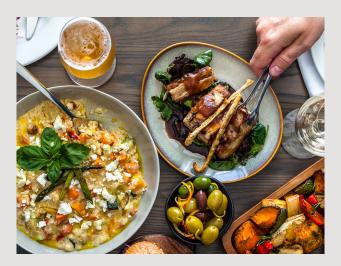

# TRADITIONAL CHRISTMAS BUFFET

\$95pp

Minimum of 25 guests

Celebrate the festive season this year over a lavish Christmas buffet. The halls with be decked, the carols will be played and in true Christmas spirit, we'll keep the feast coming until you can't fit anything more in!

## TRUST THE CHEF CHRISTMAS FEAST

\$95pp

Suitable for 10-25 guests

Our Christmas Trust the Chef menu showcases the freshest ingredients from our handpicked local suppliers. Sit back and enjoy spending time with friends and colleagues while you enjoy a variety of seasonal dishes passionately crafted by our Market Place chefs, all designed to share. A selection of festive sweet treats are included to complete this unique dining experience.